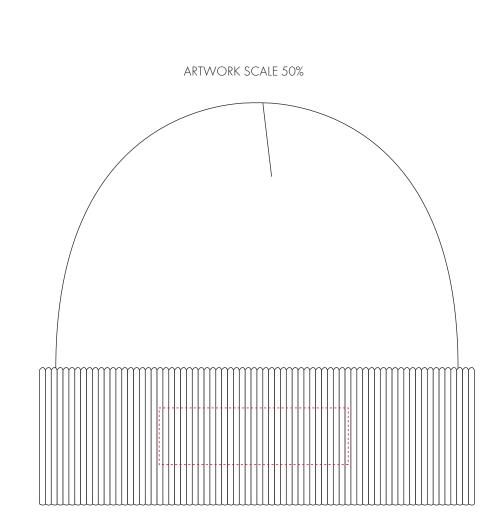

### **Madeira Thread Colours**

Colour 1
Colour 1
Colour 1

Colour 1

The dashed line is to demonstrate print area and will not appear on your printed item

ARTWORK SCALE 100% Max embroidery area 100mm x 30mm

| Product and Artwork Proof                                                                                                                                                  |                         | ORGANIC BEANIE HAT EMBROIDERY                                                                    |
|----------------------------------------------------------------------------------------------------------------------------------------------------------------------------|-------------------------|--------------------------------------------------------------------------------------------------|
| Your Ref:<br>Our Ref:                                                                                                                                                      | Quantity:<br>Version: 1 | Product Code: CF1013<br>Product Colour:                                                          |
| PRINTING CONCERNS: PRINT A                                                                                                                                                 |                         |                                                                                                  |
|                                                                                                                                                                            |                         | UCT THE PRINT POSITION MAY VARY BY 2 - 3 MM                                                      |
| Madeira Thread Colours                                                                                                                                                     |                         | The dashed line is to demonstrate print area and will not appear on your printed item            |
| Colour 1                                                                                                                                                                   |                         |                                                                                                  |
| Colour 1                                                                                                                                                                   |                         |                                                                                                  |
| Colour 1                                                                                                                                                                   |                         | ARTWORK SCALE 50%                                                                                |
| Colour 1                                                                                                                                                                   |                         |                                                                                                  |
|                                                                                                                                                                            |                         |                                                                                                  |
|                                                                                                                                                                            |                         |                                                                                                  |
|                                                                                                                                                                            | /                       |                                                                                                  |
|                                                                                                                                                                            |                         |                                                                                                  |
|                                                                                                                                                                            |                         |                                                                                                  |
|                                                                                                                                                                            |                         |                                                                                                  |
|                                                                                                                                                                            |                         |                                                                                                  |
|                                                                                                                                                                            |                         |                                                                                                  |
|                                                                                                                                                                            |                         |                                                                                                  |
|                                                                                                                                                                            |                         |                                                                                                  |
|                                                                                                                                                                            |                         |                                                                                                  |
|                                                                                                                                                                            |                         |                                                                                                  |
|                                                                                                                                                                            |                         |                                                                                                  |
|                                                                                                                                                                            |                         |                                                                                                  |
|                                                                                                                                                                            |                         |                                                                                                  |
|                                                                                                                                                                            |                         |                                                                                                  |
| ARTWORK SCALE 100%                                                                                                                                                         |                         |                                                                                                  |
| Max embroidery area 100mm >                                                                                                                                                | × 50mm                  |                                                                                                  |
|                                                                                                                                                                            |                         | ,                                                                                                |
|                                                                                                                                                                            |                         |                                                                                                  |
|                                                                                                                                                                            |                         |                                                                                                  |
|                                                                                                                                                                            |                         |                                                                                                  |
|                                                                                                                                                                            |                         |                                                                                                  |
|                                                                                                                                                                            |                         |                                                                                                  |
|                                                                                                                                                                            |                         |                                                                                                  |
| 1                                                                                                                                                                          |                         |                                                                                                  |
|                                                                                                                                                                            |                         | To proceed, please approve visual via the online system                                          |
| LEASE NOTE:                                                                                                                                                                |                         | 1. Your order will not go in to print and production time cannot be confirmed                    |
| <ul> <li>All colours including print and product are for visual purposes<br/>only and should not be regarded as the actual colour of the<br/>product and print.</li> </ul> |                         | unless artwork has been approved via the online system.                                          |
|                                                                                                                                                                            |                         | 2. Once printed, artwork cannot be amended, mistakes must be                                     |
| Some products may vary from batch to batch and may                                                                                                                         |                         | rectified at visual stage.<br>3. Claims for faulty goods will be honoured, only if the goods are |
| differ from previous orders.<br>The colour and texture of a product of                                                                                                     | can also have an effect | returned to us. We will not issue credits/refunds for items that have                            |
| on the final print colour.                                                                                                                                                 |                         | been distributed. Please ensure that goods are satisfactory                                      |
| By approving this order we accept these terms.                                                                                                                             | hat you understand      | before distribution<br>4. We are not responsible for delays during transit.                      |
|                                                                                                                                                                            |                         |                                                                                                  |