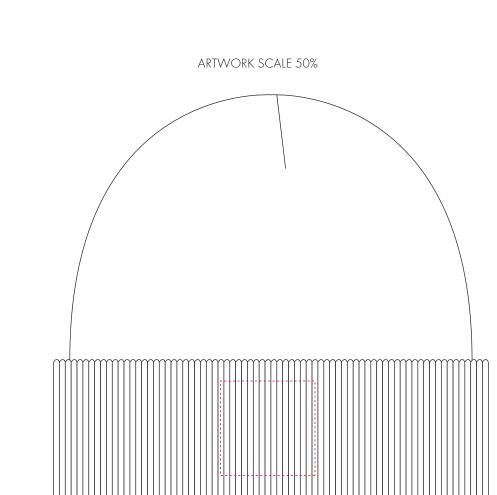

### **Madeira Thread Colours**

Colour 1
Colour 1
Colour 1

Colour 1

The dashed line is to demonstrate print area and will not appear on your printed item

ARTWORK SCALE 100% Max embroidery area 50mm x 50mm

| Product and Artwork Proof                                                                                                                                                  |                         | ORGANIC BEANIE HAT EMBROIDERY                                                                    |
|----------------------------------------------------------------------------------------------------------------------------------------------------------------------------|-------------------------|--------------------------------------------------------------------------------------------------|
| Your Ref:<br>Our Ref:                                                                                                                                                      | Quantity:<br>Version: 1 | Product Code: CF1013<br>Product Colour:                                                          |
| PRINTING CONCERNS: PRINT A                                                                                                                                                 |                         |                                                                                                  |
|                                                                                                                                                                            |                         | UCT THE PRINT POSITION MAY VARY BY 2 - 3 MM                                                      |
| Madeira Thread Colours                                                                                                                                                     |                         | The dashed line is to demonstrate print area and will not appear on your printed item            |
| Colour 1                                                                                                                                                                   |                         |                                                                                                  |
| Colour 1                                                                                                                                                                   |                         |                                                                                                  |
| Colour 1                                                                                                                                                                   |                         | ARTWORK SCALE 50%                                                                                |
| Colour 1                                                                                                                                                                   |                         |                                                                                                  |
|                                                                                                                                                                            |                         |                                                                                                  |
|                                                                                                                                                                            |                         |                                                                                                  |
|                                                                                                                                                                            | /                       |                                                                                                  |
|                                                                                                                                                                            |                         |                                                                                                  |
|                                                                                                                                                                            |                         |                                                                                                  |
|                                                                                                                                                                            |                         |                                                                                                  |
|                                                                                                                                                                            |                         |                                                                                                  |
|                                                                                                                                                                            |                         |                                                                                                  |
|                                                                                                                                                                            |                         |                                                                                                  |
|                                                                                                                                                                            |                         |                                                                                                  |
|                                                                                                                                                                            |                         |                                                                                                  |
|                                                                                                                                                                            |                         |                                                                                                  |
|                                                                                                                                                                            |                         |                                                                                                  |
|                                                                                                                                                                            |                         |                                                                                                  |
|                                                                                                                                                                            |                         |                                                                                                  |
|                                                                                                                                                                            |                         |                                                                                                  |
| ARTWORK SCALE 100%                                                                                                                                                         |                         |                                                                                                  |
| Max embroidery area 100mm >                                                                                                                                                | × 50mm                  |                                                                                                  |
|                                                                                                                                                                            |                         | ,                                                                                                |
|                                                                                                                                                                            |                         |                                                                                                  |
|                                                                                                                                                                            |                         |                                                                                                  |
|                                                                                                                                                                            |                         |                                                                                                  |
|                                                                                                                                                                            |                         |                                                                                                  |
|                                                                                                                                                                            |                         |                                                                                                  |
|                                                                                                                                                                            |                         |                                                                                                  |
| 1                                                                                                                                                                          |                         |                                                                                                  |
|                                                                                                                                                                            |                         | To proceed, please approve visual via the online system                                          |
| LEASE NOTE:                                                                                                                                                                |                         | 1. Your order will not go in to print and production time cannot be confirmed                    |
| <ul> <li>All colours including print and product are for visual purposes<br/>only and should not be regarded as the actual colour of the<br/>product and print.</li> </ul> |                         | unless artwork has been approved via the online system.                                          |
|                                                                                                                                                                            |                         | 2. Once printed, artwork cannot be amended, mistakes must be                                     |
| Some products may vary from batch to batch and may                                                                                                                         |                         | rectified at visual stage.<br>3. Claims for faulty goods will be honoured, only if the goods are |
| differ from previous orders.<br>The colour and texture of a product of                                                                                                     | can also have an effect | returned to us. We will not issue credits/refunds for items that have                            |
| on the final print colour.                                                                                                                                                 |                         | been distributed. Please ensure that goods are satisfactory                                      |
| By approving this order we accept these terms.                                                                                                                             | hat you understand      | before distribution<br>4. We are not responsible for delays during transit.                      |
|                                                                                                                                                                            |                         |                                                                                                  |