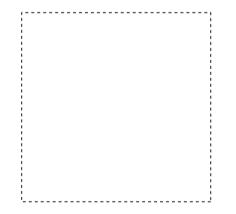

### THINSULATE BEANIE HAT EMBROIDERY

| Your Ref:            | Quantity:                       | Product Code: CF1012                                                      |
|----------------------|---------------------------------|---------------------------------------------------------------------------|
| Our Ref:             | Version: 1                      | Product Colour:                                                           |
| PRINTING CONCERNS: P | RINT MAY DISCOLOUR              |                                                                           |
| PRODUCT INFO: DUE TO | THE NATURE OF THE PRODUCT THE P | RINT POSITION MAY VARY BY 2 - 3 MM                                        |
|                      | The dashed I                    | ine is to demonstrate print area and will not appear on your printed item |

## Madeira Thread Colours

Colour 1Colour 1

Colour 1Colour 1

Product label on rear \*

ARTWORK SCALE 100% Max embroidery area 100mm x 30mm