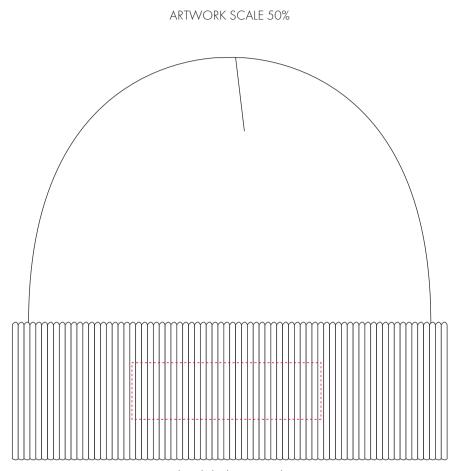

### THINSULATE BEANIE HAT EMBROIDERY

| Your Ref:            | Quantity:                       | Product Code: CF1012                                                      |
|----------------------|---------------------------------|---------------------------------------------------------------------------|
| Our Ref:             | Version: 1                      | Product Colour:                                                           |
| PRINTING CONCERNS: P | RINT MAY DISCOLOUR              |                                                                           |
| PRODUCT INFO: DUE TO | THE NATURE OF THE PRODUCT THE P | RINT POSITION MAY VARY BY 2 - 3 MM                                        |
|                      | The dashed I                    | ine is to demonstrate print area and will not appear on your printed item |

## Madeira Thread Colours

Colour 1Colour 1

Colour 1Colour 1

Product label on rear \*

ARTWORK SCALE 100% Max embroidery area 100mm x 30mm

### THINSULATE BEANIE HAT EMBROIDERY