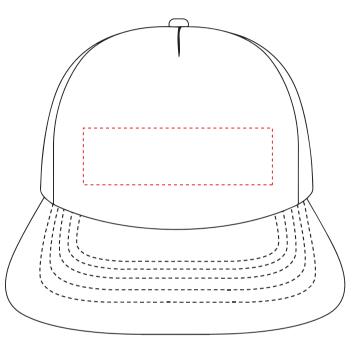

### **PANTONE REFERENCE(S)**

🚱 Full colour printing

The dashed line is to demonstrate print area and will not appear on your printed item

ARTWORK SCALE 100%

Max print area 100mm x 30mm