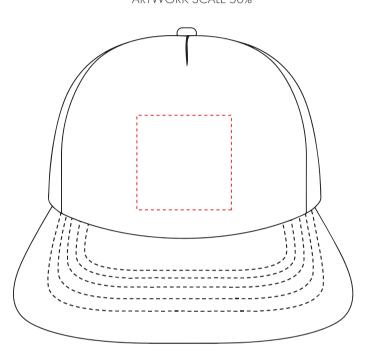

# **PANTONE REFERENCE(S)**

Full colour printing

The dashed line is to demonstrate print area and will not appear on your printed item

# ARTWORK SCALE 50%

# ARTWORK SCALE 100% Max print area 50mm x 50mm