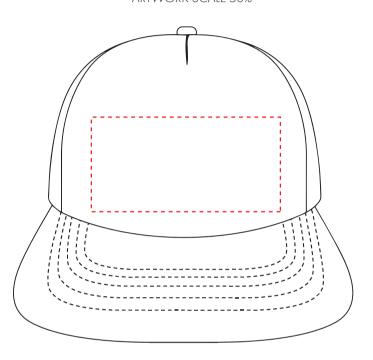

## PRODUCT INFO: DUE TO THE NATURE OF THE PRODUCT THE PRINT POSITION MAY VARY BY 2 - 3 MM

#### **Madiera Thread Colour**

- Colour 1
- Colour 1
- Colour 1
- Colour 1

The dashed line is to demonstrate print area and will not appear on your printed item

ARTWORK SCALE 100%

Max print area 100mm x 50mm