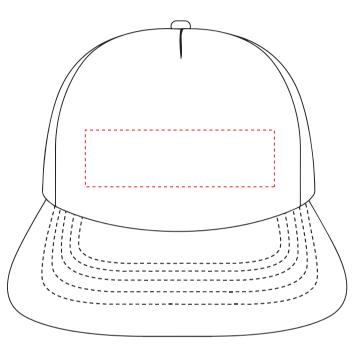

## PRODUCT INFO: DUE TO THE NATURE OF THE PRODUCT THE PRINT POSITION MAY VARY BY 2 - 3 MM

#### **Madiera Thread Colour**

- Colour 1
- Colour 1
- Colour 1
- Colour 1

The dashed line is to demonstrate print area and will not appear on your printed item

| ARTWORK SCALE 100% |              |  |  |
|--------------------|--------------|--|--|
| Max print area     | 100mm x 30mm |  |  |