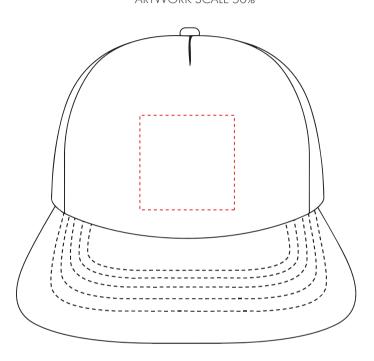

#### Madiera Thread Colour

- Colour 1
- Colour 1
- Colour 1
- Colour 1

The dashed line is to demonstrate print area and will not appear on your printed item

# ARTWORK SCALE 50%

|   | Max print area 50mm x 50mm | 1     |
|---|----------------------------|-------|
| 1 |                            |       |
|   |                            | 1     |
|   |                            |       |
|   |                            |       |
|   |                            | 11111 |
| d | <br>                       | ł     |