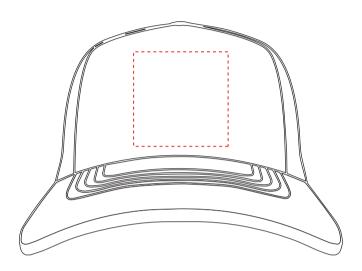

### **Madiera Thread Colour**

Colour 1

Colour 1

Colour

Colour 1

The dashed line is to demonstrate print area and will not appear on your printed item

### ARTWORK SCALE 50%

| ARTVVORK SCALE 100%        |   |
|----------------------------|---|
| Max print area 50mm x 50mm | ) |
| ,                          |   |
| 1                          |   |
| 1                          |   |
| 1                          |   |
| 1                          |   |
| 1                          |   |
|                            |   |
|                            | ; |
|                            |   |
|                            | i |
|                            | i |
|                            | i |
|                            | į |
|                            | i |
| 1                          | i |
|                            |   |