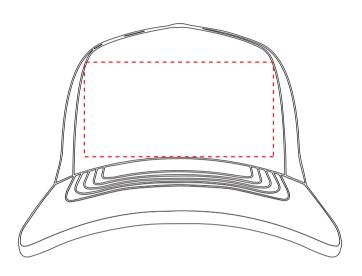

### **Madiera Thread Colour**

- Colour 1
- Colour 1
- Colour
- Colour 1

The dashed line is to demonstrate print area and will not appear on your printed item

## ARTWORK SCALE 50%

ARTWORK SCALE 100%

Max print area 100mm x 50mm