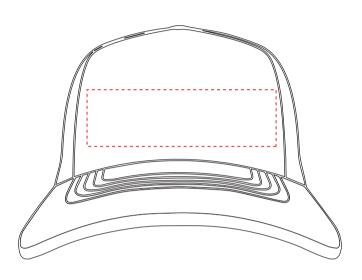

### **Madiera Thread Colour**

Colour 1

- Colour 1
- Colour
- Colour 1

The dashed line is to demonstrate print area and will not appear on your printed item

ARTWORK SCALE 50%

| ARTWORK SC.    | ALE 100%     |
|----------------|--------------|
| Max print area | 100mm x 30mm |

| Max pilli died Tooliili x ooliili |     |
|-----------------------------------|-----|
|                                   |     |
|                                   | _   |
| 1                                 | -;  |
| I<br>I                            | -   |
| 1<br>1                            | - ! |
| 1                                 | į   |
| 1                                 | i   |
| <u> </u>                          | -   |
| 1                                 | -   |
| I<br>I                            | - ; |
| 1<br>1                            | - ! |
| !<br>!                            | ij  |
|                                   | '   |