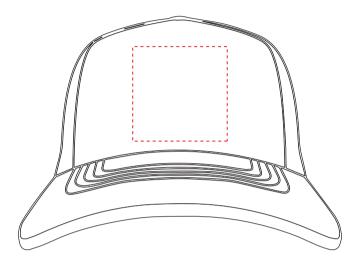

#### **Madiera Thread Colour**

The dashed line is to demonstrate print area and will not appear on your printed item

Colour 1Colour 1

Colour 1Colour 1

ARTWORK SCALE 50%

# ARTWORK SCALE 100% Max print area 50mm x 50mm

.....