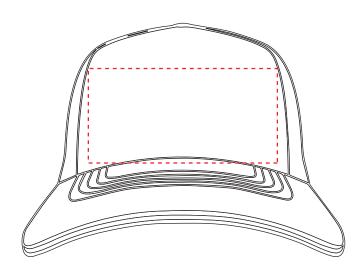

Your Ref: Quantity: Product Code: CF1004
Our Ref: Version: 1 Product Colour:

**PRINTING CONCERNS: PRINT MAY DISCOLOUR** 

## PRODUCT INFO: DUE TO THE NATURE OF THE PRODUCT THE PRINT POSITION MAY VARY BY 2 - 3 MM

### **Madiera Thread Colour**

Colour 1

Colour 1

Colour i

Colour 1

The dashed line is to demonstrate print area and will not appear on your printed item

#### **ARTWORK SCALE 50%**

ARTWORK SCALE 100%

Max print area 100mm x 50mm