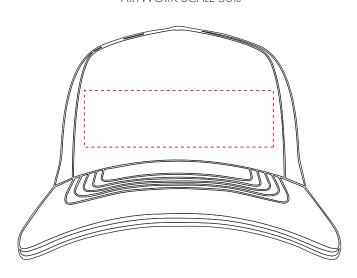

Your Ref:

Quantity:
Product Code: CF1004

Version: 1

Product Colour:

**PRINTING CONCERNS: PRINT MAY DISCOLOUR** 

## PRODUCT INFO: DUE TO THE NATURE OF THE PRODUCT THE PRINT POSITION MAY VARY BY 2 - 3 MM

#### **Madiera Thread Colour**

Colour 1

- Colour 1
- Colour
- Colour i

The dashed line is to demonstrate print area and will not appear on your printed item

ARTWORK SCALE 50%

ARTWORK SCALE 100%

Max print area 100mm x 30mm