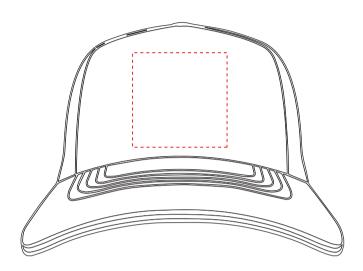

Your Ref:

Quantity:
Product Code: CF1004

Version: 1

Product Colour:

**PRINTING CONCERNS: PRINT MAY DISCOLOUR** 

### PRODUCT INFO: DUE TO THE NATURE OF THE PRODUCT THE PRINT POSITION MAY VARY BY 2 - 3 MM

### **Madiera Thread Colour**

- Colour 1
- Colour 1
- Colour
- Colour

The dashed line is to demonstrate print area and will not appear on your printed item

### ARTWORK SCALE 50%

| ARTVVORK SCALE 100%        |     |
|----------------------------|-----|
| Max print area 50mm x 50mm | 1   |
|                            |     |
| ,                          | 1   |
| !                          | į   |
| 1                          | ÷   |
| !<br>!                     | - ; |
| 1                          | 1   |
| <u> </u>                   | į   |
|                            | ÷   |
| 1                          | 1   |
| !                          | 1   |
|                            | ij  |
| i<br>i                     | ÷   |
| 1<br>1                     | 1   |
| !                          | Ė   |
| i                          | i   |
| !<br>!                     | 1   |
| 1                          | 1   |
| <u> </u>                   | i   |
|                            |     |