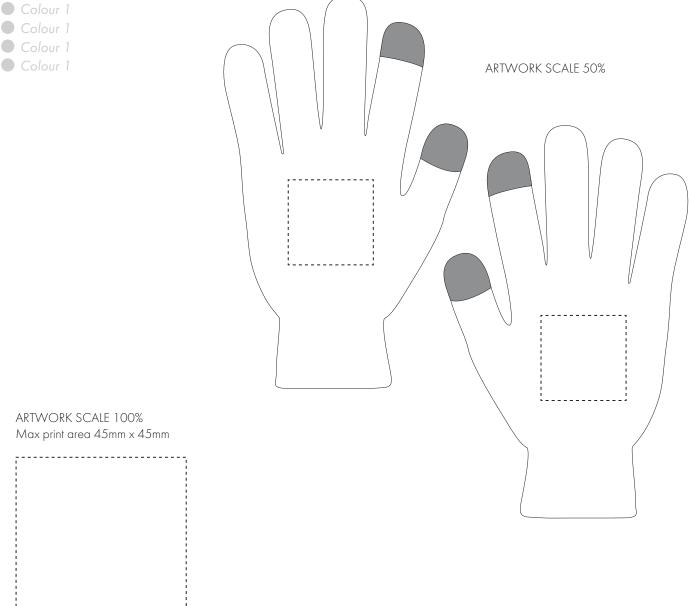

## PRODUCT INFO: DUE TO THE NATURE OF THE PRODUCT THE PRINT POSITION MAY VARY BY 2 - 3 MM

We stock this item in the following colours

## The dashed line is to demonstrate print area and will not appear on your printed item