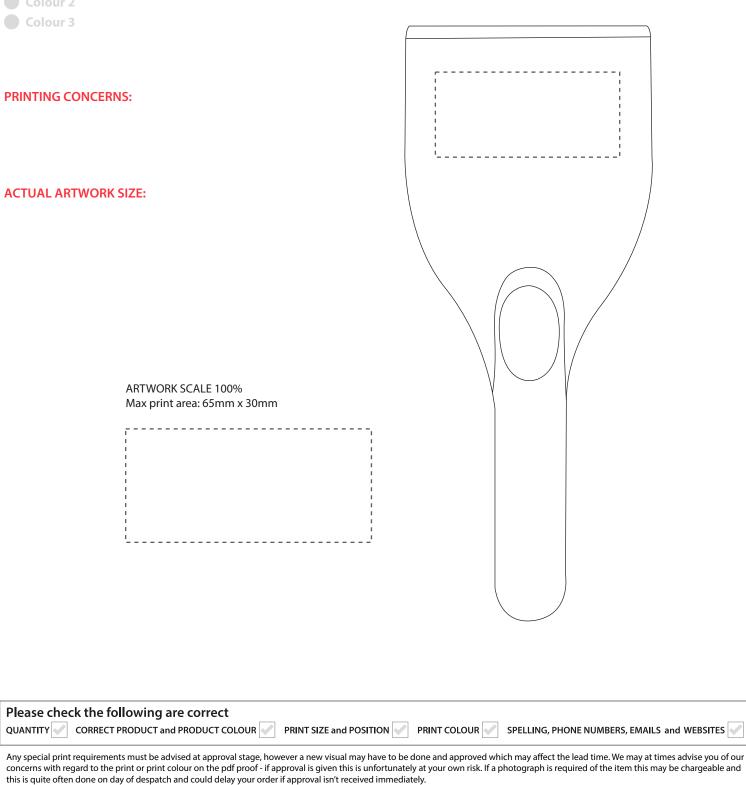

## **Artwork Approval**

| Your Ref:<br>Our Ref:                                | Quantity:<br>Version: 1                         | Product Code: AA0461<br>Product Colour:     |
|------------------------------------------------------|-------------------------------------------------|---------------------------------------------|
| PRODUCT NOTES:                                       |                                                 | We stock this item in the following colours |
| The dashed line is to demonstra PANTONE REFERENCE(S) | te print area and will not appear on your print | ted item                                    |
| Colour 1                                             |                                                 |                                             |

**ARTWORK SCALE 75%** 

We cannot accept liability for errors, however caused, which are evident in the proof and not indicated by you at this stage. You are liable for all relevant costs incurred in correcting such mistakes once the proof has been approved. Please note: Your order will not go into production until this proof is approved in writing. This product may have more than one print area, please check to ensure the print position is correct as mistakes cannot be rectified once the goods have been printed. Due to the restrictions and constraints of printing, we can only use 'coated' ink, therefore your pantone reference will need to be a 'C' code. Please double check the pantone colour against a coated pantone book before approving the artwork. The colour and texture of a product can also have an effect on the final print colour.